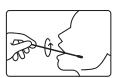

**d.** Remove the swab from its packaging.

Rub the swab firmly against the back of your throat twisting 5 times.

With the same swab, tilt your head back and insert into the back of your nostril rotating it a further 5 times.