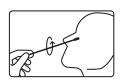

**d.** Remove the swab from its packaging.

Rub the swab firmly against the back of your throat twisting 5 times.

With the same swab, tilt your head back and insert into the back of your nostril rotating it a further 5 times.