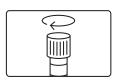

#### Step 1 - Preparation & collection

**a.** Blow your nose before taking the sample swab.

**b.** Wash your hands thoroughly before taking your sample.

C. Unscrew the lid from the collection tube provided (Be careful not to spill the fluid already inside.)