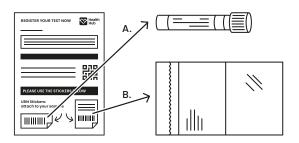

## Step 2 - Labelling your sample

- **a.** Complete the details on your lab return form.
- **b.** Now apply the small barcode sticker 'A' to the reverse of your collected sample tube.
- C. Place the sample tube into the sample bag provided.
- **d.** Apply the larger sticker 'B' to the outside of the sample bag.