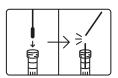

9. Place the fabric end of the swab into the tube containing the liquid and snap in half, leaving the collected sample in the tube.

**h.** Firmly tighten the lid back onto the collection tube.