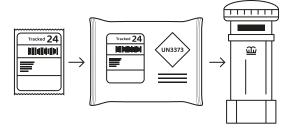

## Step 3 – Posting your sample

- Insert your bagged sample back into the UN3373 transport box provided and seal with the security seal sticker.
- **b.** Insert the UN3373 transport box into the return mailing bag provided and carefully seal
- C. Apply the return shipping label to the returns bag. Taking care not to cover the UN3373 symbol.
- **d.** Please return your sample on a Monday-Thursday using any Royal Mail priority postbox.