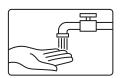

#### Step 1 - Preparation & collection

**a.** Blow your nose before taking the sample swab.

**b.** Wash your hands thoroughly before taking your sample.

C. Unscrew the lid from the collection tube provided (Be careful not to spill the fluid already inside.)