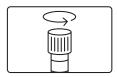

#### Step 1 - Preparation & collection

**a.** Blow your nose before taking the sample swab.

**b.** Wash your hands thoroughly before taking your sample.

C. Unscrew the lid from the collection tube provided (Be careful not to spill the fluid already inside.)