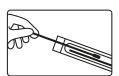

**d.** Remove the swab from its packaging.

Rub the swab firmly against the back of your throat twisting 5 times.

With the same swab, tilt your head back and insert into the back of your nostril rotating it a further 5 times.