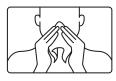

#### Step 1 - Preparation & collection

**a.** Blow your nose before taking the sample swab.

**b.** Wash your hands thoroughly before taking your sample.

C. Unscrew the lid from the collection tube provided (Be careful not to spill the fluid already inside.)